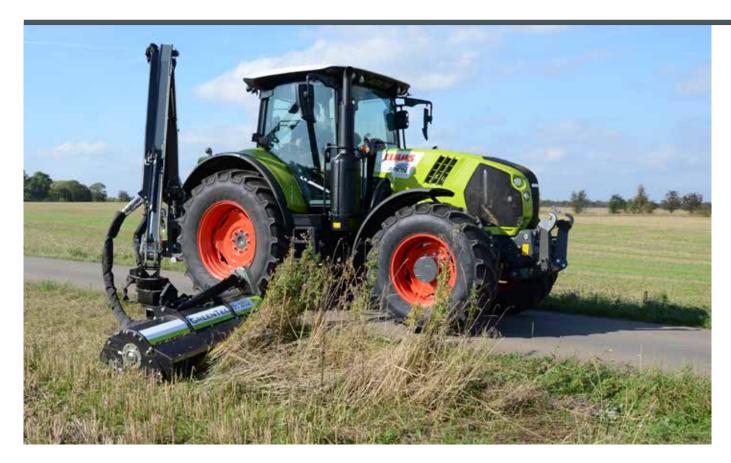

## SCORPION 530 S & 530 PLUS / 630 S & 630 PLUS

The Scorpion 6 series consists of medium-sized reach mowers and they are used by contractors and farmers. The Scorpion 6 models are designed for regular tractors and loaders and can either be front or rear mounted.

The boom mowers are manufactured in Strenx 700 high strength steel which optimizes the weight and strength of the arm.

The Scorpion 6 series is delivered with a 4-point mounting system, Danfoss joystick control, Air Stream Control, etc.

The Hybrid Arm System makes it possible to switch between the parallel and non-parallel motion. This increases the overall efficiency and flexibility of the machine.

GreenTec has a wide range of verge mowing and hedge trimming tools that can be attached to the Scorpion boom mowers. There is always a use for the Scorpion regardless of the season.