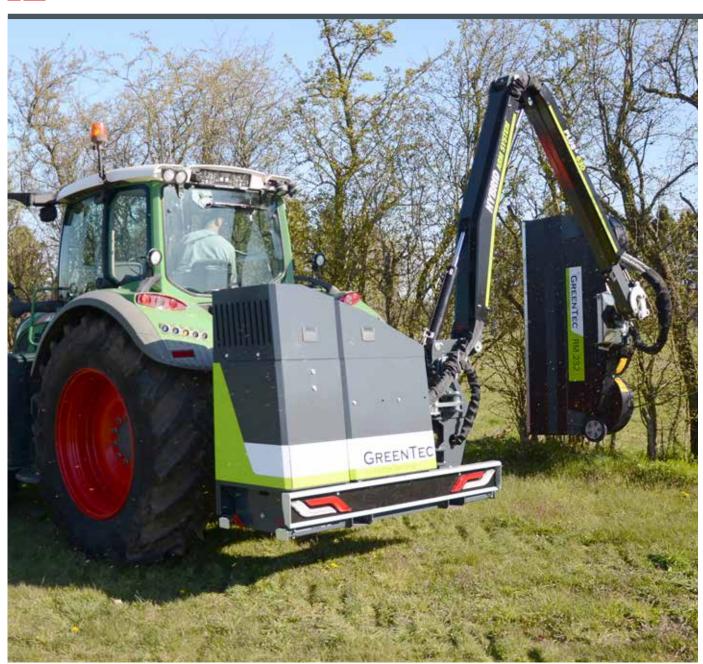

## SCORPION 530 S & 530 PLUS / 630 S & 630 PLUS

The Scorpion 6 series consists of medium-sized reach mowers and they are used by contractors and farmers. The Scorpion 6 models are designed for regular tractors and loaders and can either be front or rear mounted.

The boom mowers are manufactured in Strenx 700 high strength steel which optimizes the weight and strength of the arm.

The Scorpion 6 series is delivered with a 4-point mounting system, Danfoss joystick control, Air Stream Control, etc.

The Hybrid Arm System makes it possible to switch between the parallel and non-parallel motion. This increases the overall efficiency and flexibility of the machine.

GreenTec has a wide range of verge mowing and hedge trimming tools that can be attached to the Scorpion boom mowers. There is always a use for the Scorpion regardless of the season.