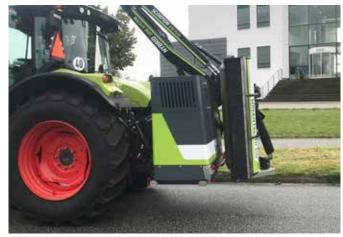

The boom mowers are manufactured in Strenx 700 high strength steel which optimizes the weight and strength of the arm.

The Scorpion 6 series is delivered with a 4-point mounting system, Danfoss joystick control, Air Stream Control, etc.

The Hybrid Arm System makes it possible to switch between the parallel and non-parallel motion. This increases the overall efficiency and flexibility of the machine.

GreenTec has a wide range of verge mowing and hedge trimming tools that can be attached to the Scorpion boom mowers. There is always a use for the Scorpion regardless of the season.

#### **ARM SYSTEM**

- Hybrid Arm System with dual function
- 155° hydraulic turn of the arm with power control
- Rotor Flex, double pivot joint (optional 6 S)
- Auto Flex, aut. adjustment of vertical position (optional 6 S)
- Strenx 700 steel construction