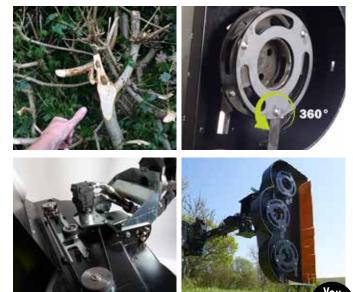

Rotary Hedge Cutter RC 102, 132 and 162 perform three workflows in one operation. The RC series cuts the hedge with a clean cut, the cut-off material is shredded and disposed by decay on the ground.

## STRONG ARGUMENTS

- Reduction of diseases in the hedge
- No disposal of cut-off material
- Minimal wear and maintenance
- Enclosed cutter housing
- Low noise level

| HÆKSNITTER RC              | 102 | 132 | 162 |
|----------------------------|-----|-----|-----|
| Working width (m)          | 1.0 | 1.3 | 1.6 |
| Weight (kg)                | 100 | 150 | 200 |
| Max. branch thickness (cm) | 2   | 3   | 4   |
| Oil flow (l/min.)          | 25  | 40  | 50  |