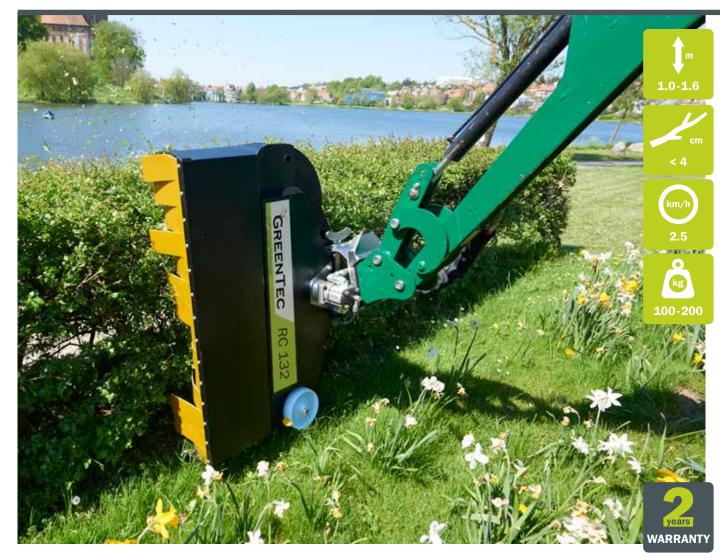

## ROTARY HEDGE CUTTER RC 102 - 162

The Rotary Hedge Cutter RC is a professional attachment tool designed specifically for hedge cutting and developed for the discerning customer with a focus on: Cutting Performance, Efficiency, Output and Working Environment.

Rotary Hedge Cutter RC 102, 132 and 162 perform three workflows in one operation. The RC series cuts the hedge with a clean cut, the cut-off material is shredded and disposed by decay on the ground.

## STRONG ARGUMENTS

- Reduction of diseases in the hedge
- No disposal of cut-off material
- Minimal wear and maintenance
- Enclosed cutter housing
- Low noise level

| HÆKSNITTER RC              | 102 | 132 | 162 |
|----------------------------|-----|-----|-----|
| Working width (m)          | 1.0 | 1.3 | 1.6 |
| Weight (kg)                | 100 | 150 | 200 |
| Max. branch thickness (cm) | 2   | 3   | 4   |
| Oil flow (l/min.)          | 25  | 40  | 50  |