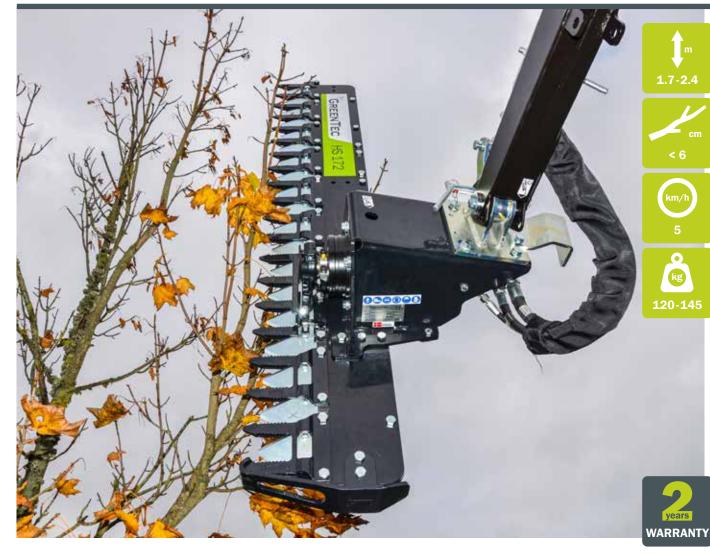

## CUTTERBAR HS 172 - 242

The new HS series is a very versatile machine as it can be used for both hedge trimming and windbreak maintenance.

The Cutterbar HS 172 - 242 can cut branches up to 6 cm (2.36") in thickness. Even small twigs receive a completely smooth cut. By combining the newly developed finger bars with the specially sharpened blades, you achieve a high performance and an impeccable finish.

## STRONG ARGUMENTS

- Perfect cutting quality
- Gentle and smooth cutter bar
- Double-sharpened blades
- Quick replacement of blades
- HD planetary gearbox w/cast iron engine

| CUTTERBAR HS               | 172 | 212 | 242 |
|----------------------------|-----|-----|-----|
| Working width (m)          | 1.7 | 2.1 | 2.4 |
| Weight (kg)                | 120 | 130 | 145 |
| Max. branch thickness (cm) | 6   | 6   | 6   |
| Oil flow (I/min.)          | 40  | 50  | 50  |