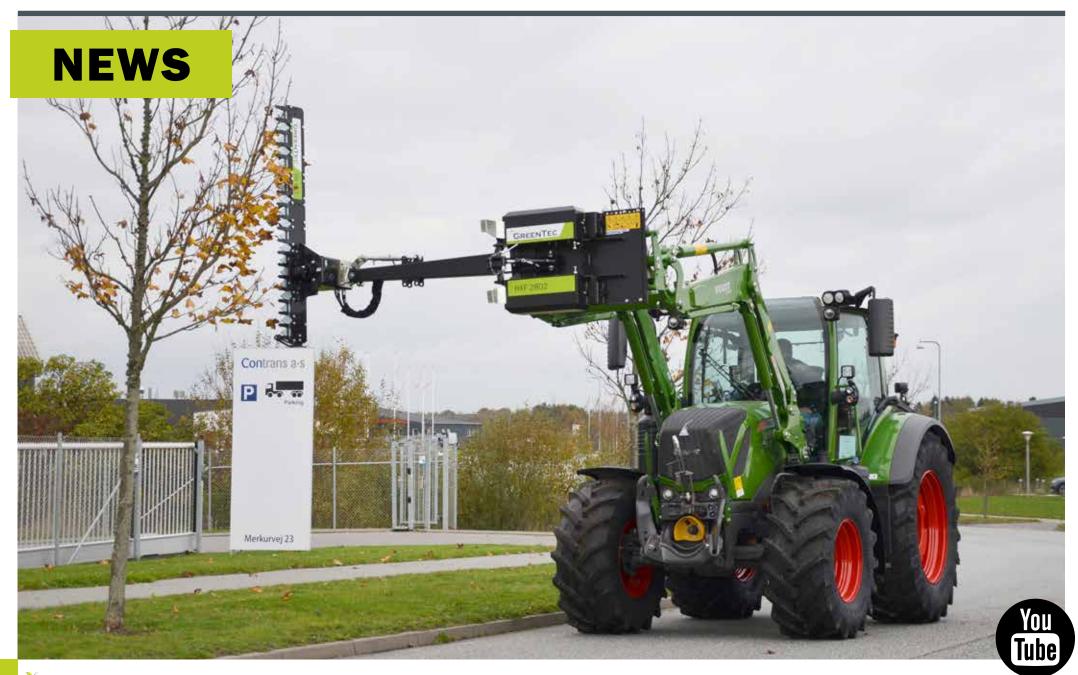

## CUTTERBAR HS 172 - 242

The new HS series is a very versatile machine as it can be used for both hedge trimming and windbreak maintenance.

The Cutterbar HS 172 - 242 can cut branches up to 6 cm (2.36") in thickness. Even small twigs receive a completely smooth cut. By combining the newly developed finger bars with the specially sharpened blades, you achieve a high performance and an impeccable finish.