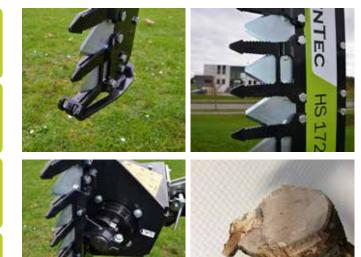

## CUTTERBAR HS 172 - 242

The new HS series is a very versatile machine as it can be used for both hedge trimming and windbreak maintenance.

The Cutterbar HS 172 - 242 can cut branches up to 6 cm (2.36") in thickness. Even small twigs receive a completely smooth cut. By combining the newly developed finger bars with the specially sharpened blades, you achieve a high performance and an impeccable finish.

## STRONG ARGUMENTS

- Perfect cutting quality
- Gentle and smooth cutter bar
- Double-sharpened blades
- Quick replacement of blades
- HD planetary gearbox w/cast iron engine

| CUTTERBAR HS               | 172 | 212 | 242 |
|----------------------------|-----|-----|-----|
| Working width (m)          | 1.7 | 2.1 | 2.4 |
| Weight (kg)                | 120 | 130 | 145 |
| Max. branch thickness (cm) | 6   | 6   | 6   |
| Oil flow (I/min.)          | 40  | 50  | 50  |