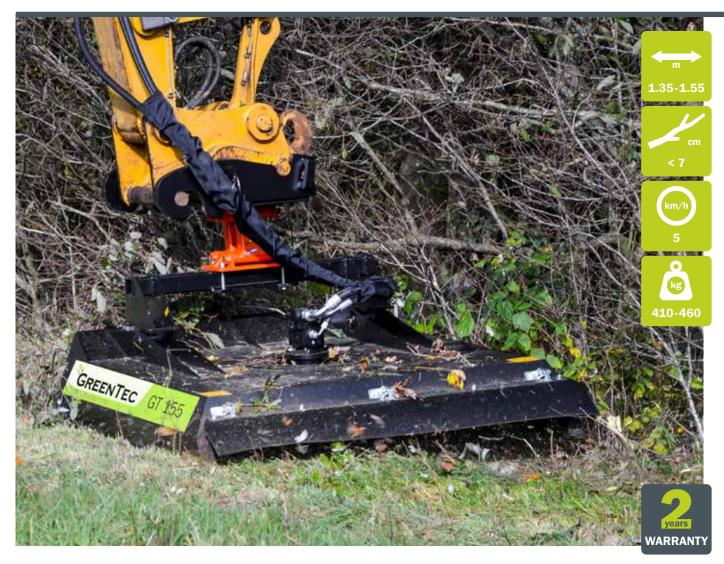

## ROTARY CRUSHER GT 135 & 155

The Rotary Crusher GT 135 & 155 is specially developed for use in extreme conditions with many stones and stumps. It comes with two cutting systems: chains or blades. The chains are used for mowing grass and shrubs in stony conditions. The blades are used for hedge cutting and grass mowing in normal conditions. Both systems are very robust.

## **STRONG ARGUMENTS**

- **Perfect for shrubbery**
- **Double deck**
- Low maintenance costs
- **Pendant suspension**
- 2 cutting systems

| ROTARY CRUSHER GT           | 135    | 155    |
|-----------------------------|--------|--------|
| Working width (m)           | 1.35   | 1.55   |
| Weight (kg)                 | 410    | 460    |
| Max. branch thickness (cm)  | 7      | 7      |
| Min./Alt. oil flow (I/min.) | 85/110 | 85/110 |