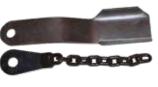

## ROTARY CRUSHER GT 135 & 155

The Rotary Crusher GT 135 & 155 is specially developed for use in extreme conditions with many stones and stumps. It comes with two cutting systems: chains or blades. The chains are used for mowing grass and shrubs in stony conditions. The blades are used for hedge cutting and grass mowing in normal conditions. Both systems are very robust.